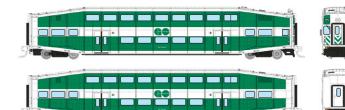

#### GO Transit (Toronto)

BODY STYLE (CAB / COACH): EARLY

| Set #1 Cab 205, Coach 2123, Coach 2150       |
|----------------------------------------------|
| Set #2 Cab 213, Coach 2211, Coach 2240       |
| Set #3 Coach 2310, Coach 2325, Coach 2341    |
| Single Coach (Randomly selected road number) |
|                                              |

#### GO/Metrolinx (Toronto)

nh

BODY STYLE (CAB / COACH): EARLY / LATE

| 546016  | <b>Set #1</b> Cab 255, Coach 2808, Coach 2844 - Late     |
|---------|----------------------------------------------------------|
| 546017  | ] <b>Set #2</b> Cab 257, Coach 2838, Coach 2857 - Late   |
| 546018  | <b>Set #3</b> Coach 2002, Coach 2065, Coach 2079 - Early |
| 546018A | Single Coach (Randomly selected road number)             |