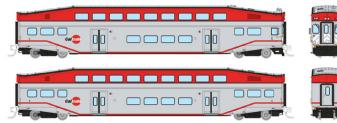

# Tri Rail (Miami)

| BODY STYLE (CAB / COACH): EARLY |  |                                              |
|---------------------------------|--|----------------------------------------------|
| 546028                          |  | Set #1 Cab 501, Coach 1004, Coach 1009       |
| 546029                          |  | Set #2 Cab 504, Coach 1007, Coach 1010       |
| 546030                          |  | Set #3 Coach 1001, Coach 1006, Coach 1012    |
| 546030A                         |  | Single Coach (Randomly selected road number) |