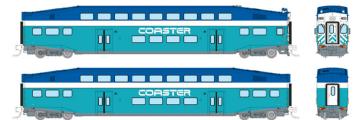

#### Coaster (San Diego)

BODY STYLE (CAB / COACH): LATE

| 546010  | <b>Set #1</b> Cab 2309, Coach 2501, Coach 2504 |
|---------|------------------------------------------------|
| 546011  | Set #2 Cab 2310, Coach 2502, Coach 2503        |
| 546012  | Set #3 Coach 2401, Coach 2403, Coach 2406      |
| 546012A | Single Coach (Randomly selected road number)   |