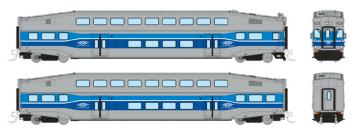

#### **Metrolink (Los Angeles)**

|            | •      |              |  |
|------------|--------|--------------|--|
| BODY STYLE | (CAB / | COACH): LATE |  |

| 546019  | Set #1 Cab 632, Coach 188, Coach 203         |
|---------|----------------------------------------------|
| 546020  | Set #2 Cab 636, Coach 191, Coach 210         |
| 546021  | Set #3 Coach 183, Coach 195, Coach 208       |
| 546021A | Single Coach (Randomly selected road number) |