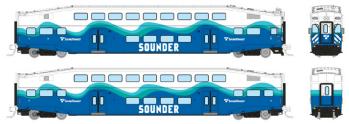

#### Sounder (Seattle)

BODY STYLE (CAB / COACH): LATE

| 546022  | Set #1 Cab 302, Coach 404, Coach 410         |
|---------|----------------------------------------------|
| 546023  | Set #2 Cab 305, Coach 402, Coach 408         |
| 546024  | Set #3 Coach 401, Coach 406, Coach 409       |
| 546024A | Single Coach (Randomly selected road number) |