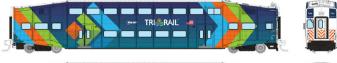

# Tri Rail (Miami)

| BODY STYLE (CAB / COACH): EARLY |  |                                              |
|---------------------------------|--|----------------------------------------------|
| 546028                          |  | Set #1 Cab 501, Coach 1004, Coach 1009       |
| 546029                          |  | Set #2 Cab 504, Coach 1007, Coach 1010       |
| 546030                          |  | Set #3 Coach 1001, Coach 1006, Coach 1012    |
| 546030A                         |  | Single Coach (Randomly selected road number) |