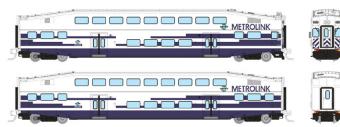

#### **Metrolink (Los Angeles)**

|            | •      |              |  |
|------------|--------|--------------|--|
| BODY STYLE | (CAB / | COACH): LATE |  |

| 546019  | Set #1 Cab 632, Coach 188, Coach 203         |
|---------|----------------------------------------------|
| 546020  | Set #2 Cab 636, Coach 191, Coach 210         |
| 546021  | Set #3 Coach 183, Coach 195, Coach 208       |
| 546021A | Single Coach (Randomly selected road number) |