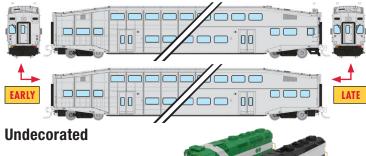

# The Rapido BiLevel Commuter Car features:

- 3D designed body shell for unparalleled accuracy
- Single or double cab front windows as appropriate
- Correctly tinted windows
- Accurate painting and lettering

- All-new, smooth rolling inside bearing trucks
- Full pilot detailing with body mounted couplers
- Constant interior lighting in DC and DCC
- Controllable cab car lighting in both DC and DCC

Our N BiLevel project is a conditional announcement. Order by **NOVEMBER 15, 2024**, through your preferred hobby shop or our website to help make this project a reality! In addition, all orders placed by this date will include a 5% EARLY BIRD DISCOUNT!