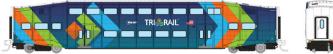

# Tri Rail (Miami)

| BODY STYLE (CAB / COACH): EARLY |  |                                              |
|---------------------------------|--|----------------------------------------------|
| 546028                          |  | Set #1 Cab 501, Coach 1004, Coach 1009       |
| 546029                          |  | Set #2 Cab 504, Coach 1007, Coach 1010       |
| 546030                          |  | Set #3 Coach 1001, Coach 1006, Coach 1012    |
| 546030A                         |  | Single Coach (Randomly selected road number) |