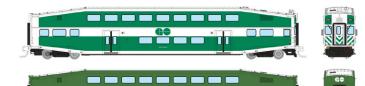

#### GO Transit (Toronto)

BODY STYLE (CAB / COACH): EARLY

| Set #1 Cab 205, Coach 2123, Coach 2150       |
|----------------------------------------------|
| Set #2 Cab 213, Coach 2211, Coach 2240       |
| Set #3 Coach 2310, Coach 2325, Coach 2341    |
| Single Coach (Randomly selected road number) |
|                                              |