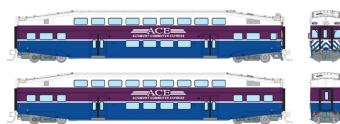

#### Altamont Commuter Express (ACE / San Jose)

BODY STYLE (CAB / COACH): LATE

| 546001  | Set #1 Cab 3305, Coach 3212, Coach 3216      |
|---------|----------------------------------------------|
| 546002  | Set #2 Cab 3308, Coach 3215, Coach 3219      |
| 546003  | Set #3 Coach 3214, Coach 3218, Coach 3221    |
| 546003A | Single Coach (Randomly selected road number) |