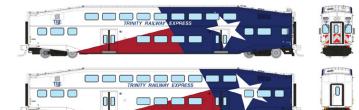

#### **Trinity Rail Express (Dallas)**

#### BODY STYLE (CAB / COACH): LATE

| 546025  | <b>Set #1</b> Cab 1004, Coach 1060, Coach 1063      |
|---------|-----------------------------------------------------|
| 546026  | <b>Set #2</b> Cab 1007, Coach 1061, Coach 1064      |
| 546027  | <b>Set #3</b> Coach 1050, Coach 1053, Coach 1058    |
| 546027A | <b>Single</b> Coach (Randomly selected road number) |