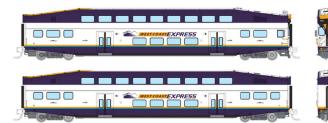

#### **Metrolink (Los Angeles)**

|            | •      |              |  |
|------------|--------|--------------|--|
| BODY STYLE | (CAB / | COACH): LATE |  |

| 546019  | Set #1 Cab 632, Coach 188, Coach 203         |
|---------|----------------------------------------------|
| 546020  | Set #2 Cab 636, Coach 191, Coach 210         |
| 546021  | Set #3 Coach 183, Coach 195, Coach 208       |
| 546021A | Single Coach (Randomly selected road number) |