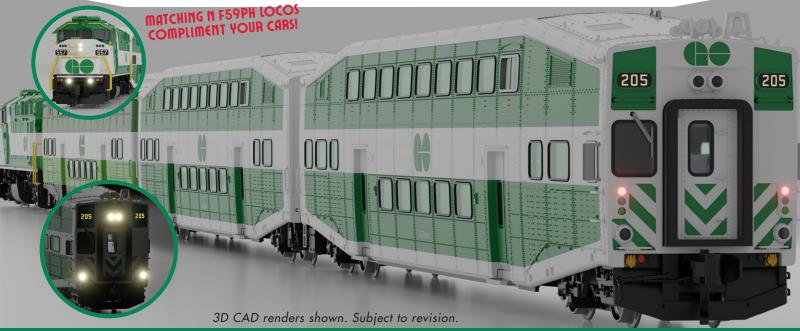

- THE SMOOTHEST ROLLING BILEVELS IN N SCALE 0
- MATCHING F59PH LOCOMOTIVES TO COMPLETE YOUR PASSENGER TRAIN CONSISTS
- CONTROLLABLE CAB CAR LIGHTS INCLUDE WORKING DITCH LIGHTS AND STROBE LIGHTS\* \*Where appropriate per roadname
- 3-Pack (1 Cab / 2 Coaches): \$279.95 USD Μ 3-Pack (3 Coaches): \$269.95 USD R Single Coach (Decorated/Undec): \$89.95 USD P Undecorated Cab Car: \$89.95 USD
  - 3-Pack (1 Cab / 2 Coaches): \$339.95 CAD 3-Pack (3 Coaches): \$329.95 CAD Single Coach (Decorated/Undec): \$109.95 CAD Undecorated Cab Car: \$119.95 CAD

# Now coming to N Scale: The BiLevel Commuter Cars by Rapido!

The BiLevel Commuter Car was originally designed in the mid-1970s at the request of the Government of Ontario (Canada) to develop a higher-capacity solution for their GO Transit commuter trains in the Greater Toronto Area. The commuter trains had grown to 10-car single-level trains during peak times and it was felt that the ideal solution was to increase the height rather than the length. These cars proved to be very popular with commuter agencies. By the year 2020, 14 agencies across North America operate fleets totaling almost 1500 BiLevel Commuter Cars!

# The Rapido BiLevel Commuter Car features:

- 3D designed body shell for unparalleled accuracy
- Single or double cab front windows as appropriate
- Correctly tinted windows
- Accurate painting and lettering

- All-new, smooth rolling inside bearing trucks
- Full pilot detailing with body mounted couplers
- Constant interior lighting in DC and DCC
- Controllable cab car lighting in both DC and DCC

Our N BiLevel project is a conditional announcement. Order by **NOVEMBER 15, 2024**, through your preferred hobby shop or our website to help make this project a reality! In addition, all orders placed by this date will include a 5% EARLY BIRD DISCOUNT!